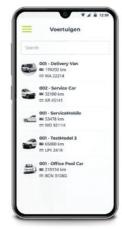

#### **BESTUURDERS IN POOLAUTO'S BEHEREN**

Maak gebruik van unieke bestuurdersprofielen.

# **SELECTEER EEN VOERTUIG**

Bestuurder kan zichzelf toewijzen aan beschikbare voertuigen