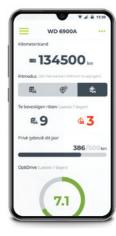

## RITMODUS DEFINIËREN

Definieer het rittype - zakelijk, woon-werkverkeer of privé.

#### **RITDETAILS INVOEREN**

Voer ritdetails in zoals de contactpersoon voor de rit, reden voor de reis en opmerkingen.

#### **RIJSTIJLSCORES BEKIJKEN**

Bekijk de rijstijl met OptiDrive 360 rijstijlinzichten (met maximaal acht prestatie-indicatoren) om een chauffeur te helpen diens rijstijl te verbeteren.